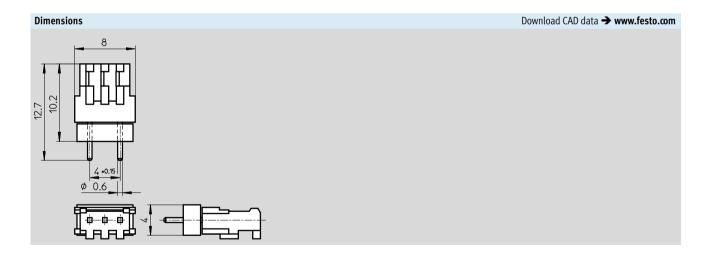

## Soldering base PCBC

• For mounting miniature valves MHA1 and MHP1 on a PCB with plug connection underneath (-PI)

| General technical data       |                  |  |  |  |
|------------------------------|------------------|--|--|--|
| Electrical connection        | 2-pin            |  |  |  |
| Type of mounting             | Soldering base   |  |  |  |
| Mounting position            | Any              |  |  |  |
| Protection class to EN 60529 | IP40 (assembled) |  |  |  |
| Weight [g]                   | 5                |  |  |  |