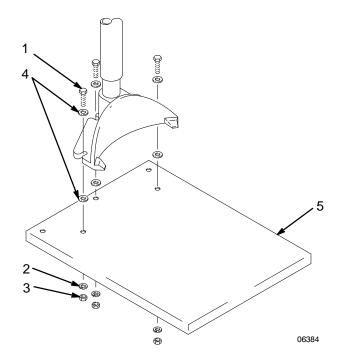

**NOTE:** The reference numbers in parenthesis in the text refer to the callouts in the parts drawing.

**NOTE:** Two 1/2" (13 mm) diameter mounting holes are provided in the base so the unit can be anchored to the floor, if desired.

- 1. Position three of the flat washers (4) over the elevator mounting holes in the steel base plate (5).
- 2. Set the elevator tube assembly on the washers (4), aligning their holes.
- Place the remaining three flat washers (4) over the holes in the elevator base casting. Drop screws (1) through the holes and fasten securely with lock washers (2) and nuts (3).

#### **Parts**

| Ref.<br>No. | Part No. | Description               | Qty. |
|-------------|----------|---------------------------|------|
| 1           | 100-004  | SCREW, hex hd. cap;       |      |
|             |          | 3/8–16 x 16 x 1 1/4"      | 3    |
| 2           | 100-133  | WASHER, spring lock, 3/8" | 3    |
| 3           | 100-307  | NUT, hex steel; 3/8-16    | 3    |
| 4           | 100-731  | WASHER, steel; 3/8"       | 6    |
| 5           | 204-740  | ASSEMBLY, mounting plate  |      |
|             |          | Includes items 1–4        | 1    |