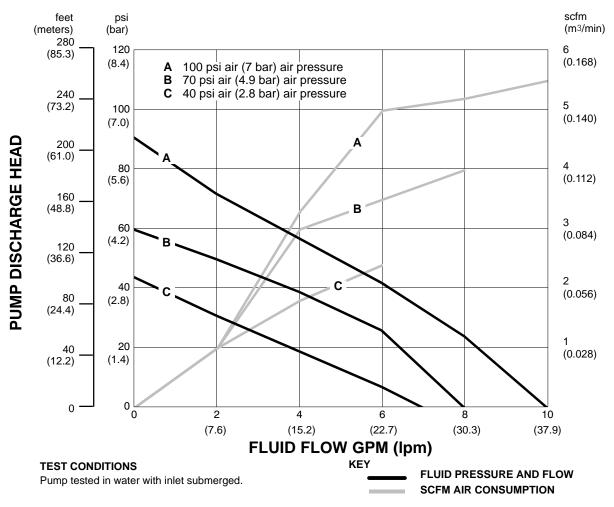

The Performance Chart on page 2 gives data for a restricted pump.

Refer to your separate pump manual for operating and service instructions.

## **Performance Chart**