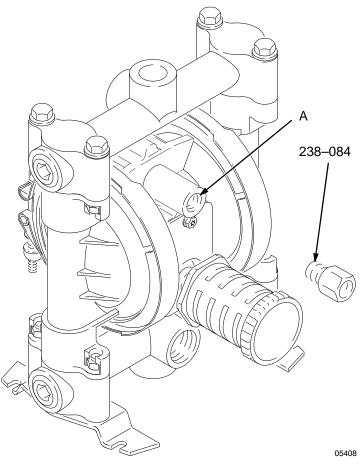

## 238–084 Air Restrictor Kit

## FOR USE IN HUSKY<sup>™</sup> 715 EVACUATION SYSTEMS

100 psi (7 bar) Maximum Air Input Pressure

Install the 238–084 air restrictor into the pump air inlet (A). The internal orifice of the restrictor reduces air flow to the pump. This allows the pump to have better suction lift and reduces the air consumption by the pump.