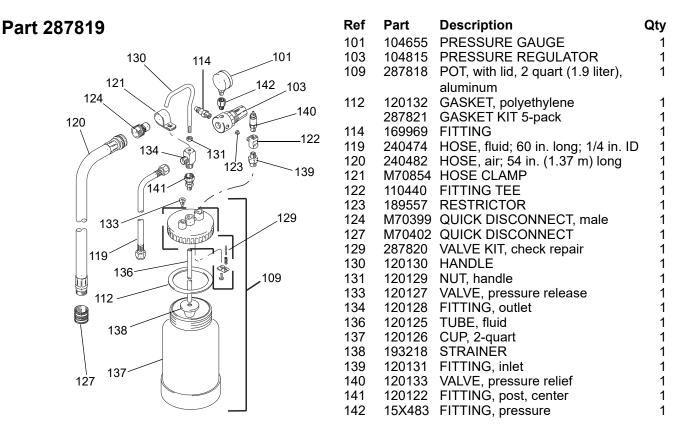

## 2-Quart (1.9 Liter) Pressure Pot

311359H

## **Important Safety Instructions**

Read all warnings and instructions in this manual. Save these instructions.

50 psi (345 kPa, 3.5 bar) Maximum Inlet Air Pressure

2-quart (1.9 liter) capacity, aluminum cup. Includes air pressure regulator, gauge, pressure relief valve, and rigid hook handle.