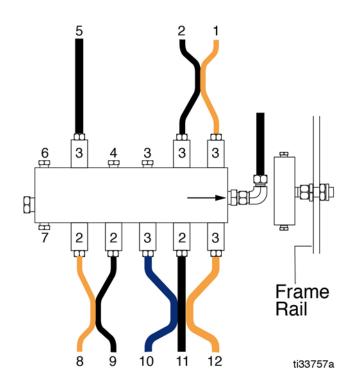

## **Typical Layout**

| Point<br>No. | Description         | Meter<br>Size | Tube<br>Color | Bundle & marking |
|--------------|---------------------|---------------|---------------|------------------|
| 1            | SPRING PIN<br>REAR  | 3             | Orange        | 2 Tube<br>Bundle |
| 2            | SPRING PIN<br>REAR  | 3             | Black         | Marked #1        |
| 3            | PLUG                |               |               |                  |
| 4            | PLUG                |               |               |                  |
| 5            | SPRING PIN<br>FRONT | 3             | Black         | Single Tube      |
| 6            | PLUG                |               |               |                  |
| 7            | PLUG                |               |               |                  |
| 8            | DRAG LINK           | 2             | Orange        | 2 Tube           |
| 9            | DRAG LINK           | 2             | Black         | Bundle           |
| 10           | KING PIN<br>LOWER   | 3             | Blue          | 3 Tube           |
| 11           | TIE-ROD END         | 2             | Black         | Bundle           |
| 12           | king pin<br>Upper   | 3             | Orange        | ]                |