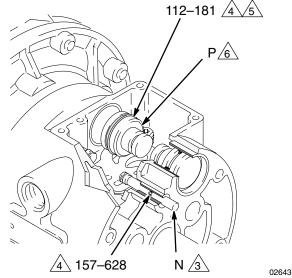

Fig. 1

3 Insert narrow end of push pin (N) first.

4\ Grease.

Install with lips facing narrow end of piston (P).

Insert wide end of piston (P) first.

Fig. 2