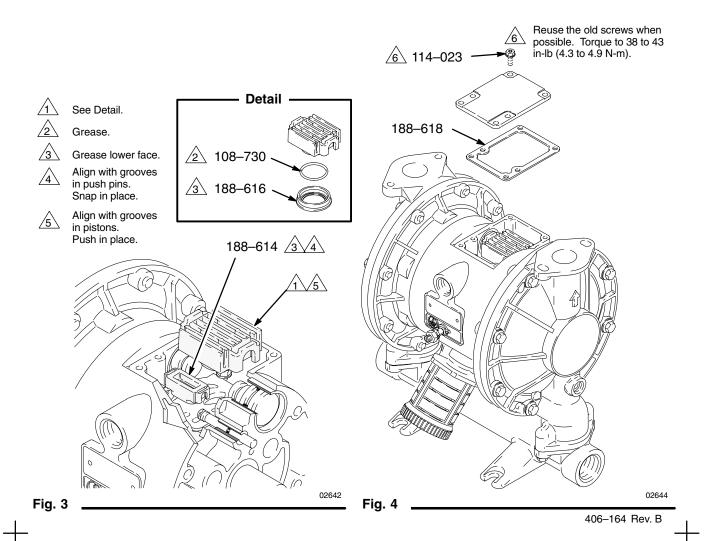

## **♦** WARNING

For detailed instructions and warnings, see the pump instruction manual.

NOTE: Figures 1 to 4 are in the order of reassembly, using the new parts in the kit.

Reuse the old screws when possible.
Torque to 38 to 43 in-lb (4.3 to 4.9 N-m).