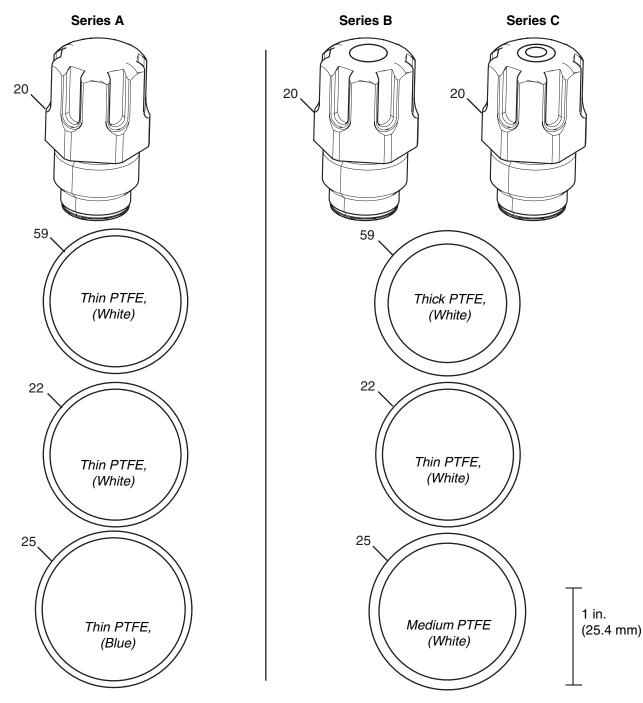

## **O-ring Chart**

The pump series for all Xtreme and XP lowers are identified by the circular grooves on the top filter cap. Use the chart below to match the correct o-rings when rebuilding the pump. The original filter cap seals were changed in 2010 for improved sealing. The o-rings are not interchangeable between different series filter caps.

Note: The top filter cap is shown (not included in the repair kit). O-rings below are shown at actual size.

All written and visual data contained in this document reflects the latest product information available at the time of publication. Graco reserves the right to make changes at any time without notice.