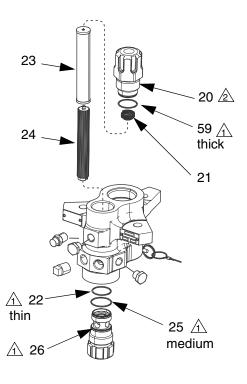

### 24F975 Filter Cap Conversion Kit for 36cc-290cc Lowers

| Ref. | Part   | Description                       | Qty. |
|------|--------|-----------------------------------|------|
| 20   | 16M461 | CAP, filter, top                  | 1    |
| 21   | 171941 | SPRING, filter                    | 1    |
| 22   | 244895 | O-RING, PTFE; thin (pack of 10)   | 1    |
| 23a* | 224458 | STRAINER, 30 mesh, long           | 1    |
| 23b* | 224459 | STRAINER, 60 mesh, long           | 1    |
| 24   | 186075 | SUPPORT, long                     | 1    |
| 25   | 262484 | O-RING, PTFE; medium (pack of 10) | 1    |
| 26   | 16M462 | CAP, filter                       | 1    |
| 59   | 262483 | O-RING, PTFE; thick (pack of 10)  | 1    |

### \* Use filter of choice.

#### Note:

Thick, medium, and thin refers to the relative cross-section thickness of the o-ring seals. See **O-ring Chart**.

1 Lubricate

<sup>2</sup> Torque to 40-60 ft-lb (52-82 N•m)