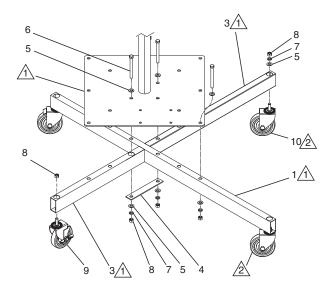

## Parts

| $\underline{\land}$ |  |
|---------------------|--|
| $\wedge$            |  |

Attach leg segments (1, 2, and 3) as shown with respect to front of pole assembly. Non-locking casters (10) attach to the longest legs at the front of the cart.

| Ref | Part      | Description                                     | Qty |
|-----|-----------|-------------------------------------------------|-----|
| 1   | 16H975    | LEG, cart, long                                 | 1   |
| 2   | 16H976    | LEG, cart                                       | 1   |
| 3   | 16H977    | LEG, cart, short                                | 1   |
| 4   | 16H978    | BRACKET, leg                                    | 1   |
| 5   | 113962    | WASHER,<br>hardened, SAE                        | 26  |
| 6   | 8155-160C | SCREW, hex head,<br>carbon steel, 1/2-13<br>x 5 | 12  |
| 7   | 100018    | WASHER, lock, spring                            | 14  |
| 8   | 100321    | NUT                                             | 16  |
| 9   | 16M465    | CASTER, locking                                 | 2   |
| 10  | 122051    | CASTER, 6–1/4 in.                               | 2   |