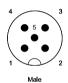

# Electrical connection pin configuration, PNP type

| Pin | Description       | Value   | Remarks                           |
|-----|-------------------|---------|-----------------------------------|
| 1*) | IN <sub>v*</sub>  | +24 VDC | Power input source from I/O block |
| 2   | Not in use        |         |                                   |
| 3   | IN <sub>GND</sub> | GND     | GND source from I/O block         |
| 4   | S <sub>OUT</sub>  | +24 VDC | Output signal source to I/O block |
| 5   | Not in use        |         |                                   |

<sup>\*)</sup> Change to NPN type by switching pin 1 with 4.