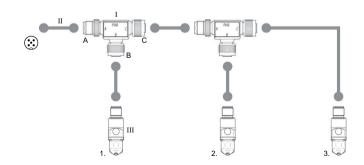

# Installation example

| 1       | T-connector                                       |  |
|---------|---------------------------------------------------|--|
| II      | Cable M12 4-pin female, M12 4-pin male, PUR, L=2m |  |
| III     | Vacuum switch VS4128                              |  |
| 1, 2, 3 | Electrical sequense order                         |  |