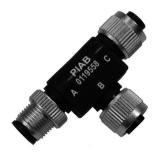

# **MANUAL**

T-Connector Art. No. 0119558





# Electrical connection pin configuration, PNP type

| Pin | Description       | Value   | Remarks                           |
|-----|-------------------|---------|-----------------------------------|
| 1*) | IN <sub>v*</sub>  | +24 VDC | Power input source from I/O block |
| 2   | Not in use        |         |                                   |
| 3   | IN <sub>GND</sub> | GND     | GND source from I/O block         |
| 4   | S <sub>OUT</sub>  | +24 VDC | Output signal source to I/O block |
| 5   | Not in use        |         |                                   |

<sup>\*)</sup> Change to NPN type by switching pin 1 with 4.



# Installation example

| 1       | T-connector                                       |  |
|---------|---------------------------------------------------|--|
|