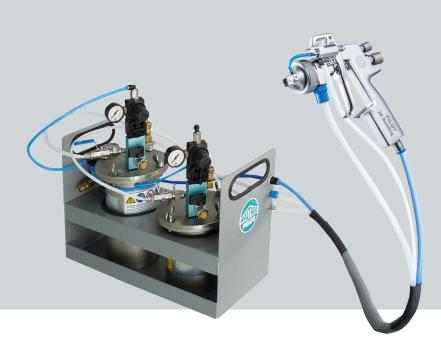

# Accessories

Hose package: 5m, 2K dispersion

V 87 005 55 060

**Set of 5 hoses for B-component:** For connecting the air cap to the shuttle

V 87 005 55 061

**Nozzle and needle set:** made up of material nozzle and needle