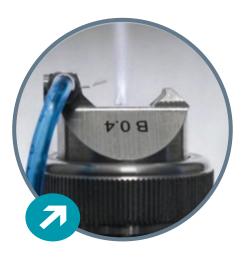

### Available nozzle range

| ROUND JET AIR CAP (A-COMPONENTS) |   |           |     |     | Ø   |     |
|----------------------------------|---|-----------|-----|-----|-----|-----|
| 0.8mm                            |   | V 11821 0 |     |     |     | 083 |
| 1.0mm                            |   | V 11821 0 |     | 10  |     | 103 |
| 1.2mm                            |   | V 11821 0 |     | 123 |     | 123 |
| 1.4mm                            |   | V 11821 0 |     |     |     | 153 |
| WIDE JET AIR CAP (A-COMPONENTS)  |   |           |     |     | Ø   |     |
| 0.8mm                            |   | V 11820 0 |     |     | (   | 083 |
| 1.0mm                            |   | V 11820 0 |     | 103 |     | 103 |
| 1.2mm                            |   | V 11820 0 |     | 123 |     |     |
| 1.4mm                            |   | V 11820 0 |     |     | 153 |     |
| Nozzle size hole for             |   | mm Ø      | 0.3 | 0.4 | 1   | 0.5 |
| the B-components                 | Ø | no.       | 3   | 4   |     | 5   |