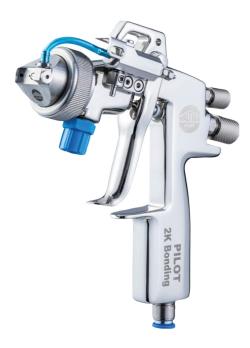

# **PILOT 2K Bonding**

The PILOT 2K Bonding is used in various industries. The gun is recommended wherever the highest demands are placed on application and effectiveness.

The PILOT 2K Bonding provides high-quality components for outstanding surfaces. It is ideal for a wide range of applications with 2-component dispersion adhesives.

# **PILOT 2K Bonding**