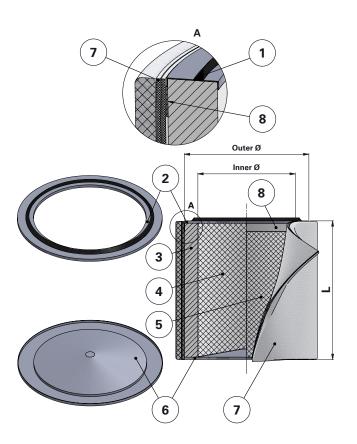

| ltem | Description           |  |
|------|-----------------------|--|
| 1    | Gasket                |  |
| 2    | Top end cap           |  |
| 3    | Media pack            |  |
| 4    | Inner liner           |  |
| 5    | Outer liner           |  |
| 6    | Bottom end cap closed |  |
| 7    | Wrap                  |  |
| 8    | Velcro hook           |  |
|      |                       |  |

| Dimensions [mm] |     |  |
|-----------------|-----|--|
| Outer Ø         | 570 |  |
| Inner Ø         | 449 |  |
| L               | 635 |  |