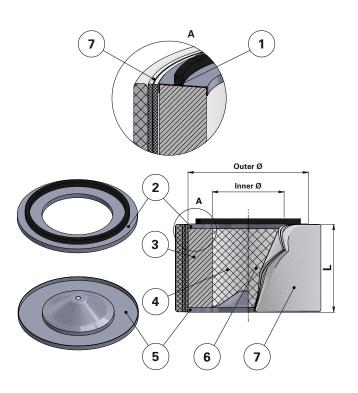

With outer liner

| Item | Description                     |
|------|---------------------------------|
| 1    | Gasket                          |
| 2    | Top end cap                     |
| 3    | Media pack                      |
| 4    | Inner liner                     |
| 5    | Bottom end cap with Ø11 mm hole |
| 6    | Outer liner                     |
| 7    | Wrap                            |

| Dimensions [mm] |     |  |
|-----------------|-----|--|
| Outer Ø         | 276 |  |
| Inner Ø         | 165 |  |
| L               | 206 |  |