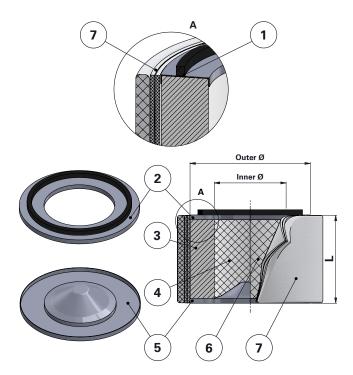

| Item Description |  |
|------------------|--|
|------------------|--|

- 1 Gasket
- 2 Top end cap
- 3 Media pack
- 4 Inner liner
- 5 Bottom end cap closed
- 6 Outer liner
- 7 Wrap

## Dimensions [mm]

| Outer Ø | 276 |
|---------|-----|
| Inner Ø | 165 |
| L       | 206 |