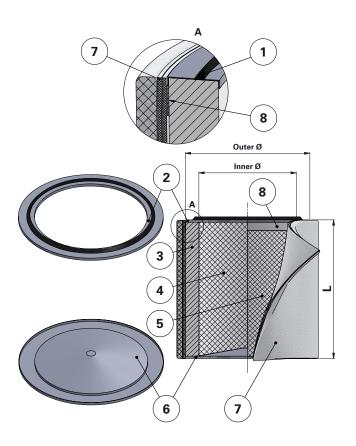

| ltem | Description           |
|------|-----------------------|
| 1    | Gasket                |
| 2    | Top end cap           |
| 3    | Media pack            |
| 4    | Inner liner           |
| 5    | Outer liner           |
| 6    | Bottom end cap closed |
| 7    | Wrap                  |
| 8    | Velcro hook           |
|      |                       |

| Dimensio | Dimensions [mm] |  |  |
|----------|-----------------|--|--|
| Outer Ø  | 481             |  |  |
| Inner Ø  | 359             |  |  |
| L        | 508             |  |  |