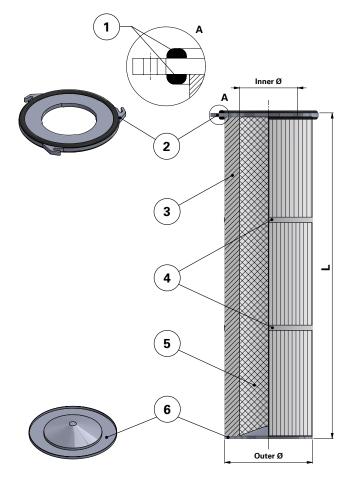

### Top end cap quick fix

#### Item Description

- 1 Gasket above and
- below top end cap
- 2 Top end cap quick fix
- 3 Media pack
- 4 Straps
- 5 Inner liner
- 6 Bottom end cap closed