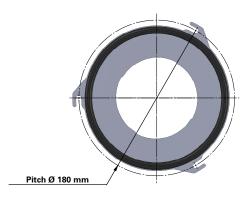

#### Series 145 Quick Fix 3 Hook

Cartridge Filter with open top end cap with 3 hooks, 180 mm pitch diameter and closed bottom end cap

Special feature: Dirty Air Plenum and Clean Air Plenum installation for Series 145 and other brands of cartridge collectors