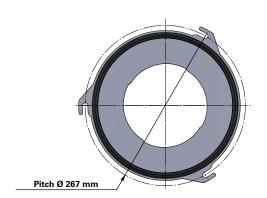

## Series 218 Quick Fix 3 Hook

Cartridge Filter with open top end cap with 3 hooks, 267 mm pitch diameter and closed bottom end cap

Special feature: Dirty Air Plenum and Clean Air Plenum installation for different brands of cartridge collectors

| Dimensions [mm] |      |  |
|-----------------|------|--|
| Outer Ø         | 218  |  |
| Inner Ø         | 143  |  |
|                 | 515  |  |
|                 | 600  |  |
| L               | 715  |  |
|                 | 1000 |  |
|                 | 1200 |  |
| Pitch Ø         | 267  |  |