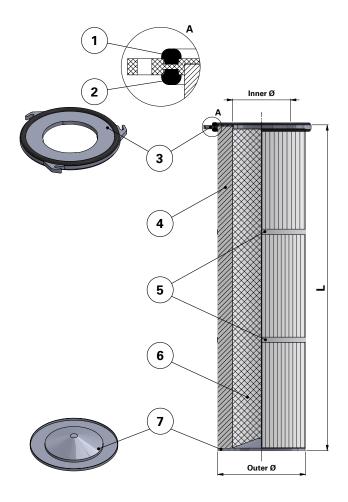

## Series 218 Quick Fix 3 Hook

Cartridge Filter with open top end cap with 3 hooks, 267 mm pitch diameter and closed bottom end cap

Special feature: Dirty Air Plenum and Clean Air Plenum installation for different brands of cartridge collectors

Without outer liner

## Top end cap quick fix

| Item | Description              |
|------|--------------------------|
| 1    | Gasket above top end cap |
| 2    | Gasket below top end cap |
| 3    | Top end cap quick fix    |
| 4    | Media pack               |
| 5    | Straps                   |
| 6    | Inner liner              |
| 7    | Bottom end cap closed    |
|      |                          |

| Dimensions [mm] |      |  |
|-----------------|------|--|
| Outer Ø         | 218  |  |
| Inner Ø         | 143  |  |
|                 | 515  |  |
|                 | 600  |  |
| L               | 715  |  |
|                 | 1000 |  |
|                 | 1200 |  |
| Pitch Ø         | 267  |  |