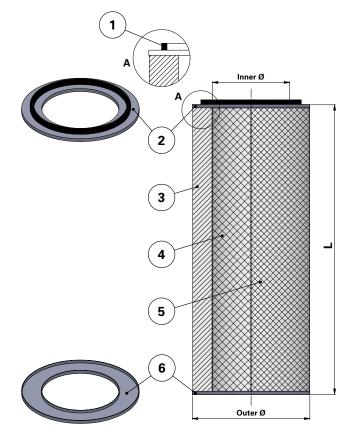

## Series 324 – 2 Open End Caps

Cartridge Filter with open top end cap and open bottom end cap

For Series 324 and other brands of cartridge collectors

With outer liner

| ltem | Description         |  | Dimensions [mm] |            |
|------|---------------------|--|-----------------|------------|
| 1    | Gasket              |  | Outer Ø         | 324        |
| 2    | Top end cap         |  | Inner Ø         | 213        |
| 3    | Media pack          |  | 330             |            |
| 4    | Inner liner         |  | L               | 400        |
| 5    | Outer liner         |  |                 | 600<br>660 |
| 6    | Bottom end cap open |  |                 | 000        |
|      |                     |  |                 |            |