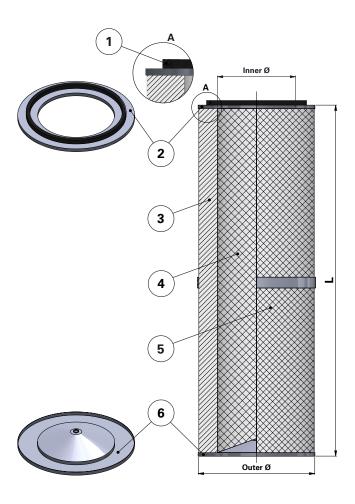

## Series 324 – Open Closed with Hole – Glued

Cartridge Filter with open top end cap and closed bottom end cap with hole of 13–13.5 mm

For Series 324 and other brands of cartridge collectors

With outer liner

| Item | Description                             |
|------|-----------------------------------------|
| 1    | Gasket                                  |
| 2    | Top end cap                             |
| 3    | Media pack                              |
| 4    | Inner liner                             |
| 5    | Outer liner                             |
| 6    | Bottom end cap with<br>Ø13–13.5 mm hole |

| Dimensions [mm] |              |  |
|-----------------|--------------|--|
| Outer Ø         | 324          |  |
| Inner Ø         | 213          |  |
| L               | 1000<br>1200 |  |