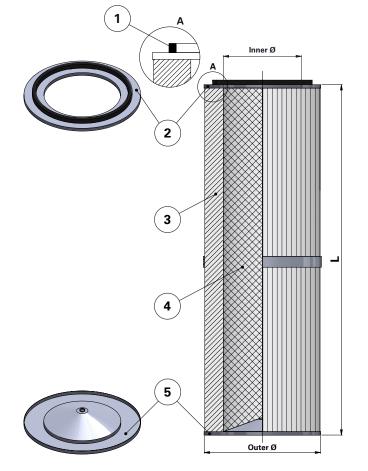

#### Item **Description**

- 1 Gasket
- 2 Top end cap
- 3 Media pack
- 4 Inner liner
- 5 Bottom end cap with
  - Ø13–13.5 mm hole

# Dimensions [mm]

| Outer Ø | 324          |
|---------|--------------|
| Inner Ø | 213          |
| L       | 1200<br>1320 |
|         |              |

**Contact us** Donaldson.com

Publication DOCAM0824501 • Rev. 00 • 0218 Donaldson reserves the right to change or discontinue any model or specification at any time and without notice. Freedom from patent restrictions must not be assumed.