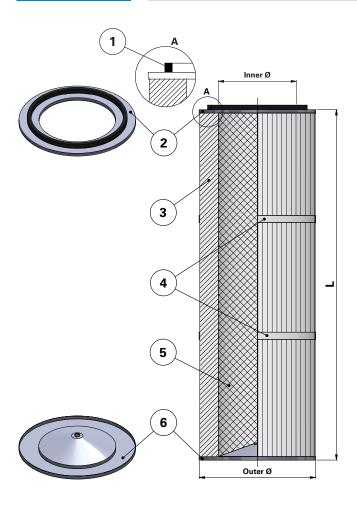

## Series 324 - Open Closed with Hole

Cartridge Filter with open top end cap and closed bottom end cap with hole of 13–13.5 mm

For Series 324 and other brands of cartridge collectors

Without outer liner

| Item | Description                          |
|------|--------------------------------------|
| 1    | Gasket                               |
| 2    | Top end cap                          |
| 3    | Media pack                           |
| 4    | Straps                               |
| 5    | Inner liner                          |
| 6    | Bottom end cap with Ø13–13.5 mm hole |

| Dimensions [mm] |      |  |
|-----------------|------|--|
| Outer Ø         | 324  |  |
| Inner Ø         | 213  |  |
|                 | 600  |  |
| 1               | 660  |  |
| L               | 1000 |  |
|                 | 1200 |  |
|                 |      |  |