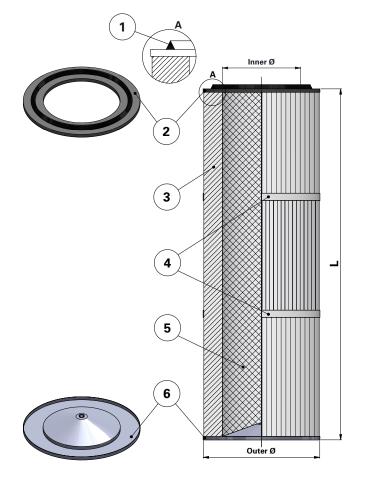

## Series 325 – Open Closed with Hole

Cartridge Filter with open top end cap and closed bottom end cap with hole of 13–13.5 mm

For different brands of cartridge collectors

Without outer liner

| ltem | Description                             | Dimensions [mm] |                    |
|------|-----------------------------------------|-----------------|--------------------|
| 1    | Gasket                                  | Outer Ø         | 325                |
| 2    | Top end cap                             | Inner Ø         | 216                |
| 3    | Media pack                              |                 | 615                |
| 4    | Straps                                  | L               | 620<br>715<br>1415 |
| 5    | Inner liner                             |                 |                    |
| 6    | Bottom end cap with<br>Ø13–13.5 mm hole |                 | 1413               |