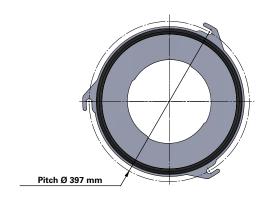

## Series 325 Quick Fix 3 Hook

Cartridge Filter with open top end cap with 3 hooks, 397 mm pitch diameter and closed bottom end cap

Special feature: Dirty Air Plenum and Clean Air Plenum installation for Series 325 and other brands of cartridge collectors

| Dimensions [mm] |      |  |
|-----------------|------|--|
| Outer Ø         | 325  |  |
| Inner Ø         | 213  |  |
|                 | 600  |  |
|                 | 660  |  |
| L               | 1000 |  |
|                 | 1200 |  |
|                 | 1500 |  |
| Pitch Ø         | 397  |  |