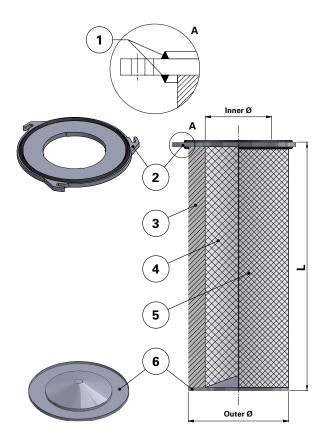

## Series 325 Quick Fix 3 Hook

Cartridge Filter with open top end cap with 3 hooks, 397 mm pitch diameter and closed bottom end cap

Special feature: Dirty Air Plenum and Clean Air Plenum installation for Series 325 and other brands of cartridge collectors

With outer liner

## Top end cap quick fix

| Item | Description                           |
|------|---------------------------------------|
| 1    | Gasket above and<br>below top end cap |
| 2    | Top end cap quick fix                 |
| 3    | Media pack                            |
| 4    | Inner liner                           |
| 5    | Outer liner                           |
| 6    | Bottom end cap closed                 |
|      |                                       |

| Dimensions [mm] |      |  |
|-----------------|------|--|
| Outer Ø         | 325  |  |
| Inner Ø         | 213  |  |
|                 | 600  |  |
|                 | 660  |  |
| L               | 1000 |  |
|                 | 1200 |  |
|                 | 1500 |  |
| Pitch Ø         | 397  |  |