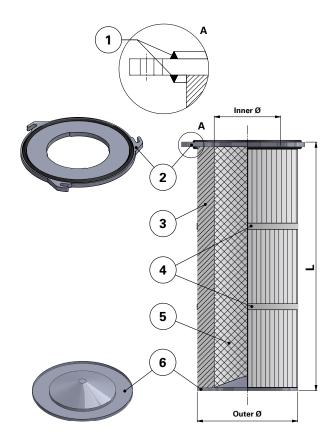

## Series 325 Quick Fix 3 Hook

Cartridge Filter with open top end cap with 3 hooks, 397 mm pitch diameter and closed bottom end cap

Special feature: Dirty Air Plenum and Clean Air Plenum installation for Series 325 and other brands of cartridge collectors

## Top end cap quick fix

| Item | Description                           |
|------|---------------------------------------|
| 1    | Gasket above and<br>below top end cap |
| 2    | Top end cap quick fix                 |
| 3    | Media pack                            |
| 4    | Straps                                |
| 5    | Inner liner                           |
| 6    | Bottom end cap closed                 |
|      |                                       |

| Dimensions [mm] |      |  |
|-----------------|------|--|
| Outer Ø         | 325  |  |
| Inner Ø         | 213  |  |
|                 | 600  |  |
|                 | 660  |  |
| L               | 1000 |  |
|                 | 1200 |  |
|                 | 1500 |  |
| Pitch Ø         | 397  |  |