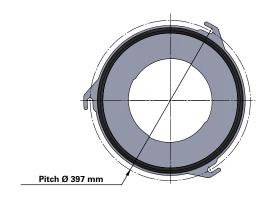

## Series 325 Quick Fix 3 Hook

Cartridge Filter with open top end cap with 3 hooks, 397 mm pitch diameter and closed bottom end cap

Special feature: Dirty Air Plenum and Clean Air Plenum installation for Series 325 and other brands of cartridge collectors

| Dimensions [mm] |      |  |
|-----------------|------|--|
| Outer Ø         | 325  |  |
| Inner Ø         | 213  |  |
|                 | 600  |  |
|                 | 660  |  |
| L               | 1000 |  |
|                 | 1200 |  |
|                 | 1500 |  |
| Pitch Ø         | 397  |  |