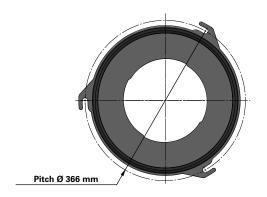

## Series 325 Quick Fix 3 Hook Small

Cartridge Filter with open top end cap with 3 hooks, 366 mm pitch diameter and closed bottom end cap

Special feature: Dirty Air Plenum installation for different brands of cartridge collectors

| Dimensions [mm] |      |  |  |
|-----------------|------|--|--|
| Outer Ø         | 325  |  |  |
| Inner Ø         | 213  |  |  |
|                 | 1000 |  |  |
| 1               | 1018 |  |  |
| L               | 1218 |  |  |
|                 | 1518 |  |  |
| Pitch Ø         | 366  |  |  |