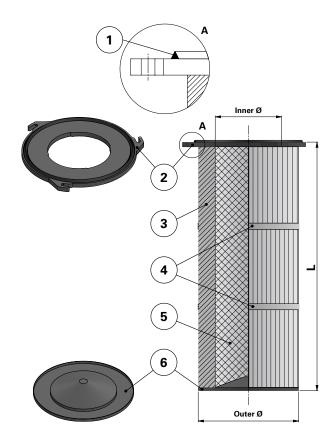

## Series 325 Quick Fix 3 Hook Small

Cartridge Filter with open top end cap with 3 hooks, 366 mm pitch diameter and closed bottom end cap

Special feature: Dirty Air Plenum installation for different brands of cartridge collectors

Without outer liner

## Top end cap quick fix

| Item | Description              |
|------|--------------------------|
| 1    | Gasket above top end cap |
| 2    | Top end cap quick fix    |
| 3    | Media pack               |
| 4    | Straps                   |
| 5    | Inner liner              |
| 6    | Bottom end cap closed    |
|      |                          |

| Dimensions [mm] |      |  |  |
|-----------------|------|--|--|
| Outer Ø         | 325  |  |  |
| Inner Ø         | 213  |  |  |
|                 | 1000 |  |  |
| 1               | 1018 |  |  |
| L               | 1218 |  |  |
|                 | 1518 |  |  |
| Pitch Ø         | 366  |  |  |