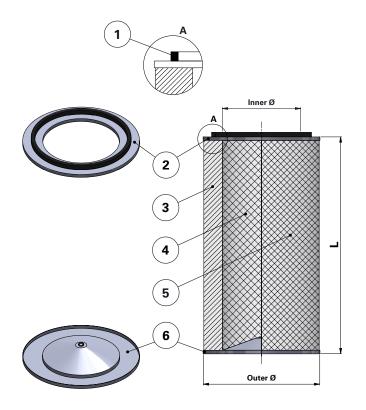

## Item Description

- 1 Gasket
- 2 Top end cap
- 3 Media pack
- 4 Inner liner
- 5 Outer liner
- 6 Bottom end cap with
- Ø13.5 mm hole

| Dime | ensions   | [mm]      |
|------|-----------|-----------|
|      | ,11310113 | , Feeeral |

| Outer Ø | 327 |
|---------|-----|
| Inner Ø | 217 |
| L       | 750 |

Contact us Donaldson.com

Publication DOCAM0830301 • Rev. 00 • 0418 Donaldson reserves the right to change or discontinue any model or specification at any time and without notice. Freedom from patent restrictions must not be assumed.