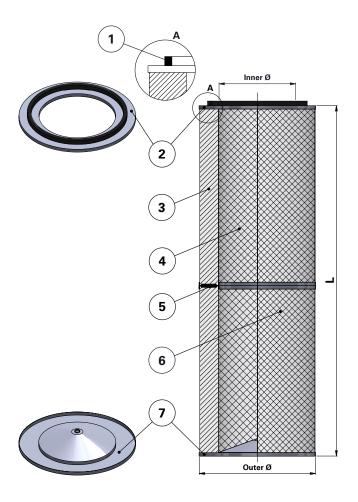

For Kemper and other brands of cartridge collectors

With outer liner

| ltem | Description                     |
|------|---------------------------------|
| 1    | Gasket                          |
| 2    | Top end cap                     |
| 3    | Media pack                      |
| 4    | Inner liner                     |
| 5    | Gasket between 2 elements       |
| 6    | Outer liner                     |
| 7    | Bottom end cap with Ø16 mm hole |

| Dimensions [mm] |      |  |
|-----------------|------|--|
| Outer Ø         | 352  |  |
| Inner Ø         | 240  |  |
| L               | 1200 |  |