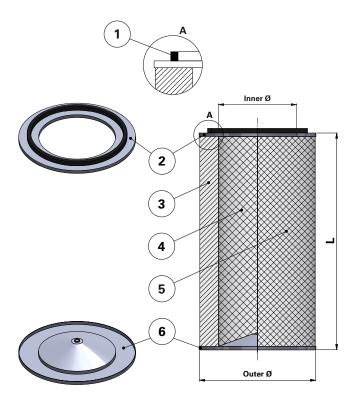

## Series Kemper 352 – Open Closed with Hole

Cartridge Filter with open top end cap and closed bottom end cap with hole of 16 mm

For Kemper and other brands of cartridge collectors

With outer liner

| ltem | Description                     |
|------|---------------------------------|
| 1    | Gasket                          |
| 2    | Top end cap                     |
| 3    | Media pack                      |
| 4    | Inner liner                     |
| 5    | Outer liner                     |
| 6    | Bottom end cap with Ø16 mm hole |

| Dimensions [mm] |     |  |
|-----------------|-----|--|
| Outer Ø         | 352 |  |
| Inner Ø         | 240 |  |
| L               | 600 |  |

Publication DOCAM0825801 • Rev. 00 • 0218