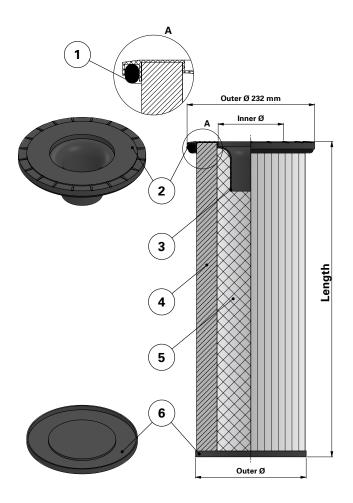

## Siloair Style - Open Closed

Siloair Cartridge Filter

Special feature: With internal venturi for Siloair and other brands of cartridge collectors

Without outer liner

| Item | Description           |
|------|-----------------------|
| 1    | Gasket                |
| 2    | Top end cap           |
| 3    | Venturi               |
| 4    | Media pack            |
| 5    | Inner liner           |
| 6    | Bottom end cap closed |

| Dimensions       | [mm]       | [in]             |
|------------------|------------|------------------|
| Outer diameter Ø | 201        | 8"               |
| Inner diameter Ø | 72         | 2.83"            |
| Length           | 568<br>810 | 22.36"<br>31.88" |