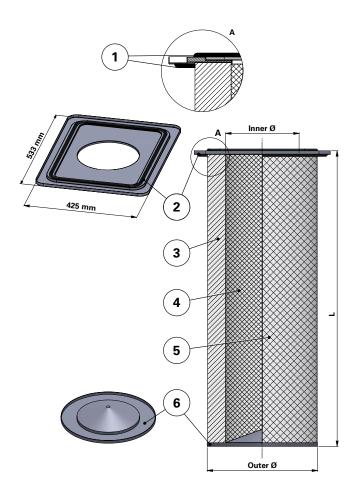

#### Item **Description**

- 1 Gaskets
- 2 Top flange
- 3 Media pack
- 4 Inner liner
- 5 Outer liner
- 6 Bottom end cap closed

### Dimensions [mm]

| Outer Ø | 373              |
|---------|------------------|
| Inner Ø | 235              |
| L       | 991              |
| Flange  | $425 \times 533$ |

Contact us Donaldson.com