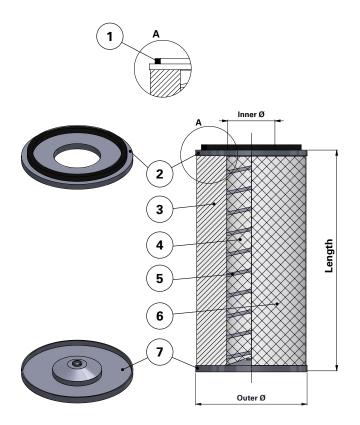

## TD-Small Style – Open Closed with Hole

TDsmall-style Cartridge Filter

For Small TD and other brands of cartridge collectors Available with and without outer liner

| ltem | Description                          |
|------|--------------------------------------|
| 1    | Gasket                               |
| 2    | Top end cap                          |
| 3    | Media pack                           |
| 4    | Inner liner                          |
| 5    | Inner beading                        |
| 6    | Outer liner                          |
| 7    | Bottom end cap with<br>Ø13.5 mm hole |

| Dimensions       | [mm] | [in]  |
|------------------|------|-------|
| Outer diameter Ø | 202  | 7.93" |
| Inner diameter Ø | 91   | 3.6"  |
| Length           | 406  | 16"   |

**Contact us** Donaldson.com