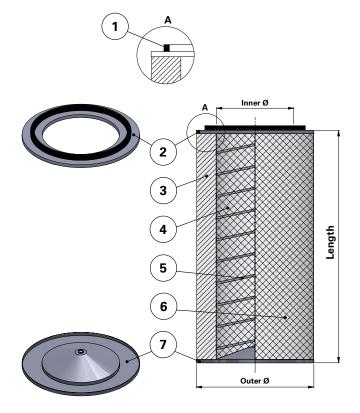

- 1 Gasket
- 2 Top end cap
- 3 Media pack
- 4 Inner liner
- 5 Inner beading
- 6 Outer liner
- 7 Bottom end cap with Ø13.5 mm hole

| Dimensions       | [mm] | [in]   |
|------------------|------|--------|
| Outer diameter Ø | 324  | 12.74" |
| Inner diameter Ø | 213  | 8.38"  |
| Length           | 660  | 26"    |