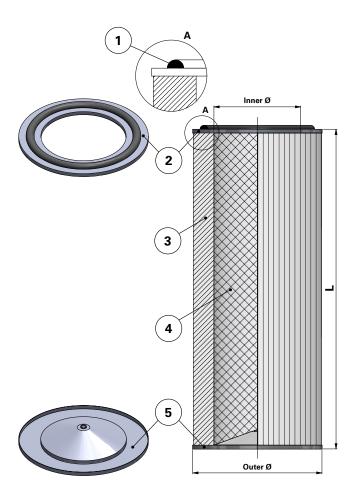

## Series TEKA 325 - Open Closed with Hole

Cartridge Filter with open top end cap and closed bottom end cap with hole of 13 mm

For TEKA and other brands of cartridge collectors

Without outer liner

| ltem | Description                     |  |
|------|---------------------------------|--|
| 1    | Gasket                          |  |
| 2    | Top end cap                     |  |
| 3    | Media pack                      |  |
| 4    | Inner liner                     |  |
| 5    | Bottom end cap with Ø13 mm hole |  |

| Dimensions [mm] |      |  |
|-----------------|------|--|
| Outer Ø         | 325  |  |
| Inner Ø         | 215  |  |
|                 | 300  |  |
| 1               | 600  |  |
| L               | 1200 |  |
|                 | 1715 |  |
|                 |      |  |