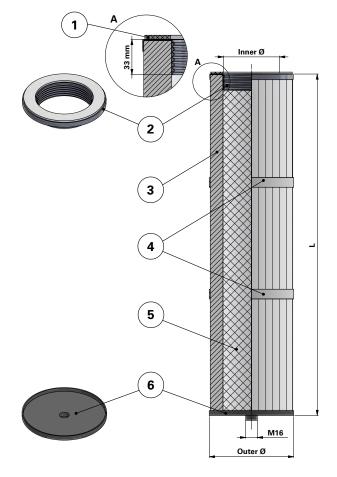

## Threaded RD72 120 – Open Closed

Cartridge Filter with open top end cap and closed bottom end cap

Special feature: Threaded end cap RD72 and bottom end cap with hexagonal mounting nut for different brands of cartridge collectors

Without outer liner

| ltem | Description           |
|------|-----------------------|
| 1    | Gasket                |
| 2    | Top end cap           |
| 3    | Media pack            |
| 4    | Straps                |
| 5    | Inner liner           |
| 6    | Bottom end cap closed |
|      |                       |

| Dimensions [mm] |     |  |
|-----------------|-----|--|
| Outer Ø         | 120 |  |
| Inner Ø         | 75  |  |
|                 | 200 |  |
| 1               | 300 |  |
| L               | 600 |  |
|                 | 660 |  |