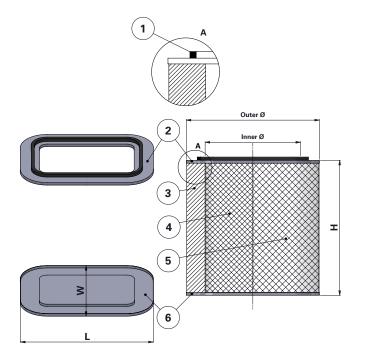

With outer liner

| ltem | Description                           |
|------|---------------------------------------|
| 1    | Gasket                                |
| 2    | Top end cap                           |
| 3    | Media pack with<br>aluminum separator |
| 4    | Inner liner                           |
| 5    | Outer liner                           |
| 6    | Bottom end cap closed                 |

| Dimensions [mm] |        |        |        |  |  |  |
|-----------------|--------|--------|--------|--|--|--|
| WSO 10          | WSO 15 | WSO 20 | WSO 25 |  |  |  |
| 254             | 382    | 509    | 636    |  |  |  |

| н | 254 | 382 | 509 | 636 |
|---|-----|-----|-----|-----|
| L | 387 | 502 | 502 | 603 |
| W | 241 | 362 | 362 | 464 |

**Contact us** Donaldson.com