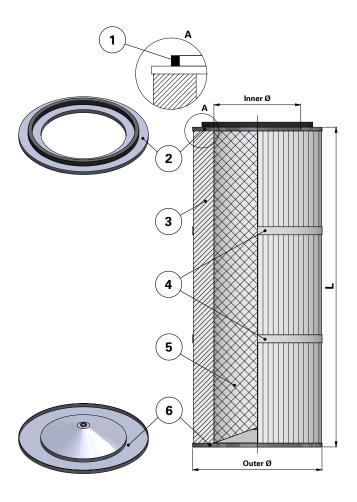

## Series Plymovent 324 – Open Closed with Hole

Cartridge Filter with open top end cap and closed bottom end cap with hole of 13–13.5 mm

For Plymovent and other brands of cartridge collectors

Without outer liner

| ltem | Description                             |
|------|-----------------------------------------|
| 1    | Gasket                                  |
| 2    | Top end cap                             |
| 3    | Media pack                              |
| 4    | Straps                                  |
| 5    | Inner liner                             |
| 6    | Bottom end cap with<br>Ø13–13.5 mm hole |

| Dimensions [mm] |     |  |
|-----------------|-----|--|
| Outer Ø         | 324 |  |
| Inner Ø         | 213 |  |
|                 | 750 |  |
| L               | 760 |  |
|                 | 765 |  |
|                 |     |  |