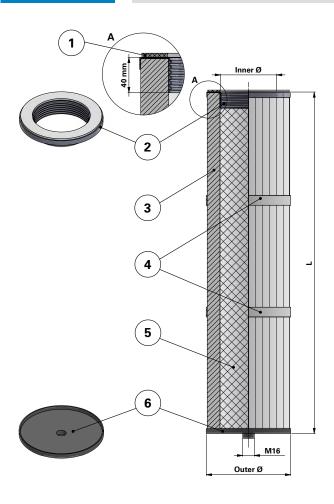

## Threaded RD60 115 - Open Closed

Cartridge Filter with open top end cap and closed bottom end cap

Special feature: Threaded end cap RD60 and bottom end cap with hexagonal mounting nut for different brands of cartridge collectors

Without outer liner

| ltem | Description           |
|------|-----------------------|
| 1    | Gasket                |
| 2    | Top end cap           |
| 3    | Media pack            |
| 4    | Straps                |
| 5    | Inner liner           |
| 6    | Bottom end cap closed |

| Dimensions [mm] |     |  |
|-----------------|-----|--|
| Outer Ø         | 115 |  |
| Inner Ø         | 69  |  |
|                 | 200 |  |
| 1               | 300 |  |
| L               | 400 |  |
|                 | 600 |  |
|                 |     |  |